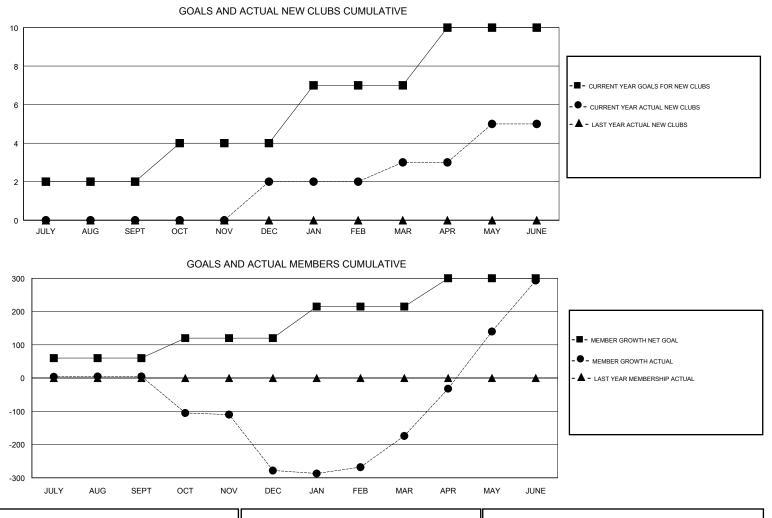

## VENKATA S RAJU DANTULURI GMT:

| GMT: VENKATA S RAJU DANTULURI |               |           | LOCATION INDIA |                       |                           |                         | GMT CA                                             |
|-------------------------------|---------------|-----------|----------------|-----------------------|---------------------------|-------------------------|----------------------------------------------------|
| Clubs                         |               |           |                | Members               |                           |                         |                                                    |
| RESULTS FOR 2018-2019         |               |           |                | RESULTS FOR 2018-2019 |                           |                         |                                                    |
| QUARTER                       | NEW CLUB GOAL | NEW CLUBS | DROPPED CLUBS  | QUARTER               | MEMBER GROWTH NET<br>GOAL | MEMBER GROWTH<br>ACTUAL | DROPPED<br>MEMBERS ACTUAL<br>(including transfers) |
| JULY/AUG/SEPT                 | 2             | 0         | 0              | JULY/AUG/SEPT         | 60                        | 22                      | 16                                                 |
| OCT/NOV/DEC                   | 2             | 2         | 6              | OCT/NOV/DEC           | 60                        | 55                      | 333                                                |
| JAN/FEB/MAR                   | 3             | 1         | 2              | JAN/FEB/MAR           | 95                        | 124                     | 13                                                 |
| APR/MAY/JUNE                  | 3             | 2         | 6              | APR/MAY/JUNE          | 85                        | 905                     | 433                                                |

42 CLUBS OF 71 ADDED 1 OR MORE GENDER DISTRIBUTION DROPPED CLUBS: 14 NEW MEMBERS 1,704 (69.04%) MALE 764 (30.96%) FEMALE Women Percentage Fiscal Year Goal: 37% DROPPED MEMBERS TOTAL FAMILY UNIT MEMBERS 88 DECEASED 9 CLICK HERE FOR CUMULATIVE 449 CLUB CANCELLED MEMBERSHIP DATA 45 FAMILY MEMBERS PAYING HALF 336 OTHER DUES 794 TOTAL